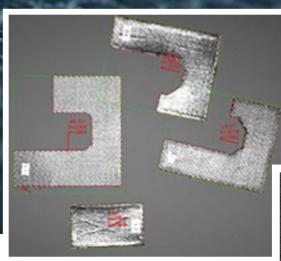

Ply positioning and shape identification

**FOD** detection

## **FEATURES**

- Identification and shape recognition
- Control of fiber orientation with an accuracy of ± 0.3°
- Control of the plies position with an accuracy of 0.25mm
- Detection of gaps and/or overlaps between 2 plies of the same layer
- Detection of FOD > Ø 5mm
- Recognition of defects on composite materials