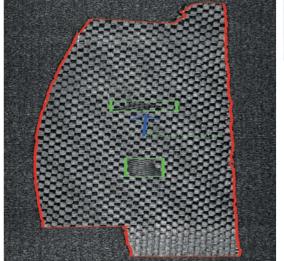

Ply positioning and shape identification

**FOD** detection

## **FEATURES**

- Identification and shape recognition
- Control of fiber orientation with an accuracy of ± 0.3°
- Control of the plies position with an accuracy of 0.25mm
- Detection of gaps and/or overlaps between 2 plies of the same layer
- Detection of FOD > Ø 5mm
- Recognition of defects on composite materials