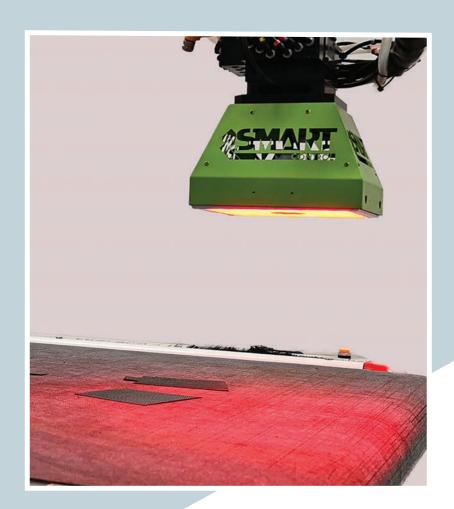

It consists of a camera system with its lighting and plug & play software that allows control functions such as shape identification and recognition, fiber orientation control, ply positioning, gap and/or overlap detection as well as FOD and defect detection on composite materials.

Ply positioning and shape identification

**FOD** detection